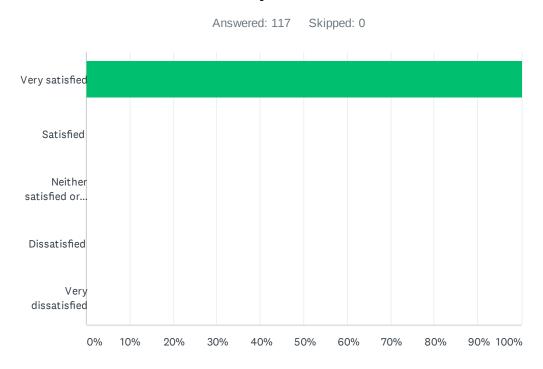

## Q7 How satisfied have you been with the home library service provided to you?

| ANSWER CHOICES                    | RESPONSES   |
|-----------------------------------|-------------|
| Very satisfied                    | 100.00% 117 |
| Satisfied                         | 0.00%       |
| Neither satisfied or dissatisfied | 0.00%       |
| Dissatisfied                      | 0.00%       |
| Very dissatisfied                 | 0.00%       |
| TOTAL                             | 117         |