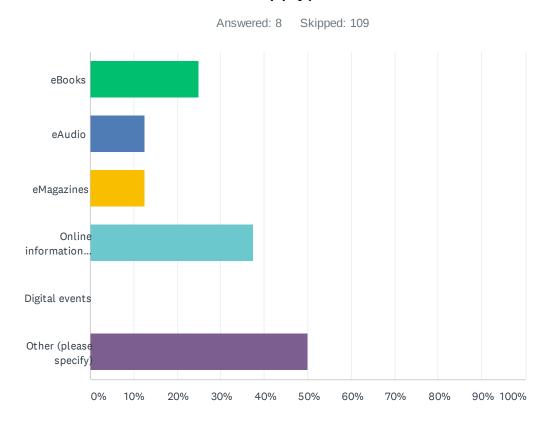

# Q4 What online library services do you use at home? (Please tick all that apply)

| ANSWER CHOICES               | RESPONSES |   |
|------------------------------|-----------|---|
| eBooks                       | 25.00%    | 2 |
| eAudio                       | 12.50%    | 1 |
| eMagazines                   | 12.50%    | 1 |
| Online information resources | 37.50%    | 3 |
| Digital events               | 0.00%     | 0 |
| Other (please specify)       | 50.00%    | 4 |
| Total Respondents: 8         |           |   |