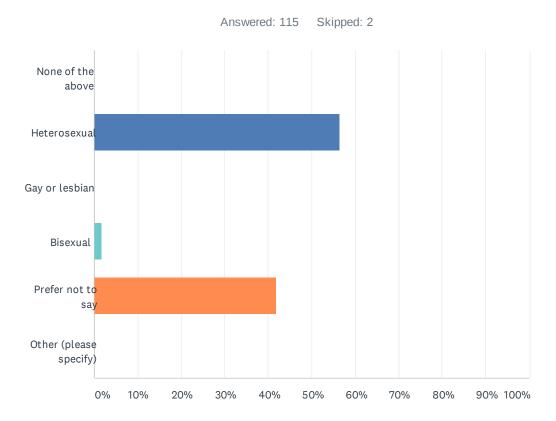

### Q22 Which of the following best describes your sexual orientation?

| ANSWER CHOICES         | RESPONSES |
|------------------------|-----------|
| None of the above      | 0.00%     |
| Heterosexual           | 56.52% 65 |
| Gay or lesbian         | 0.00% 0   |
| Bisexual               | 1.74% 2   |
| Prefer not to say      | 41.74% 48 |
| Other (please specify) | 0.00% 0   |
| TOTAL                  | 115       |