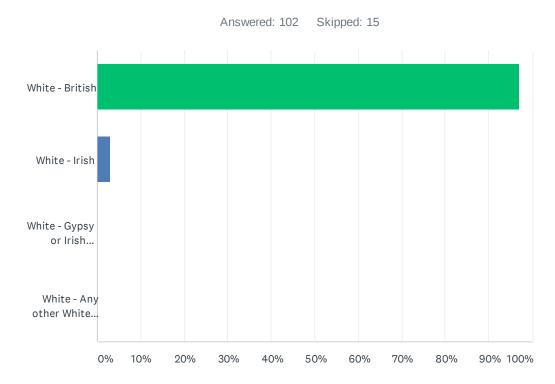

### Q19 What is your ethnic group?

| ANSWER CHOICES                                            | RESPONSES |     |
|-----------------------------------------------------------|-----------|-----|
| White - British                                           | 97.06%    | 99  |
| White - Irish                                             | 2.94%     | 3   |
| White - Gypsy or Irish Traveller                          | 0.00%     | 0   |
| White - Any other White background (Please specify below) | 0.00%     | 0   |
| TOTAL                                                     |           | 102 |