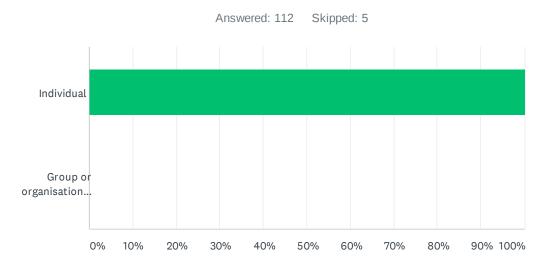

# Q11 Are you replying as an individual or on behalf of a group or organisation?

| ANSWER CHOICES                                    | RESPONSES |     |
|---------------------------------------------------|-----------|-----|
| Individual                                        | 100.00%   | 112 |
| Group or organisation – please insert name in box | 0.00%     | 0   |
| TOTAL                                             |           | 112 |