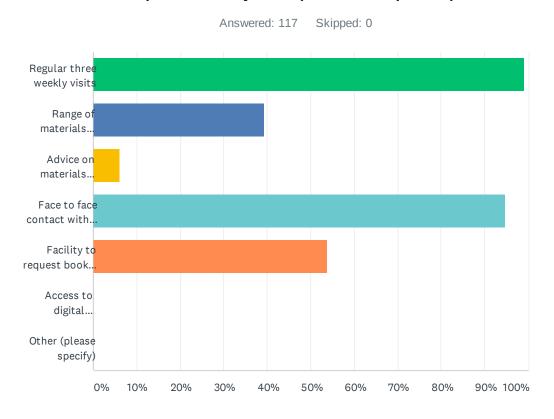

## Q8 Which of the following aspects of the home library service are the most important to you? (Choose up to 3)

| ANSWER CHOICES                                                                | RESPONSES |     |
|-------------------------------------------------------------------------------|-----------|-----|
| Regular three weekly visits                                                   | 99.15%    | 116 |
| Range of materials available on the day                                       | 39.32%    | 46  |
| Advice on materials available from home visit staff and volunteers            | 5.98%     | 7   |
| Face to face contact with home visit staff and volunteers                     | 94.87%    | 111 |
| Facility to request books and other materials to be supplied on future visits | 53.85%    | 63  |
| Access to digital resources in addition to home visits                        | 0.00%     | 0   |
| Other (please specify)                                                        | 0.00%     | 0   |
| Total Respondents: 117                                                        |           |     |