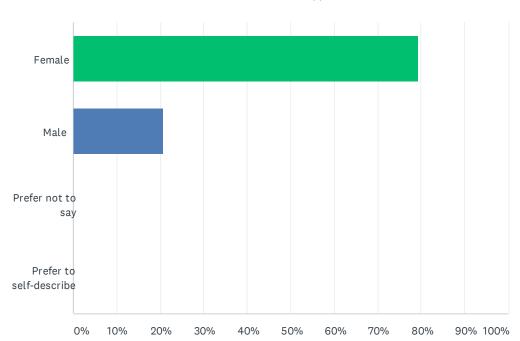

### Q12 Are you:

| ANSWER CHOICES          | RESPONSES |     |
|-------------------------|-----------|-----|
| Female                  | 79.31%    | 92  |
| Male                    | 20.69%    | 24  |
| Prefer not to say       | 0.00%     | 0   |
| Prefer to self-describe | 0.00%     | 0   |
| TOTAL                   |           | 116 |