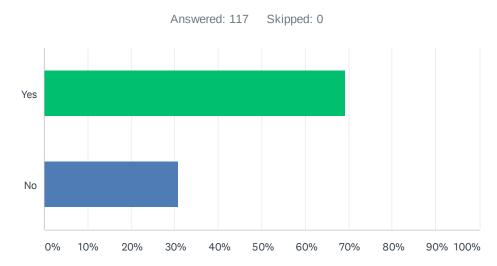

# Q6 Have you requested specific items e.g. books by a specific author or a new bestselling book?

| ANSWER CHOICES | RESPONSES |
|----------------|-----------|
| Yes            | 69.23% 81 |
| No             | 30.77% 36 |
| TOTAL          | 117       |