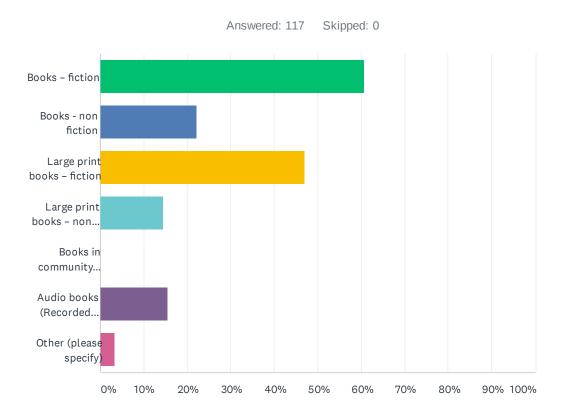

### Q1 What materials did you borrow or use through the home library service?

| ANSWER CHOICES                  | RESPONSES |    |
|---------------------------------|-----------|----|
| Books – fiction                 | 60.68%    | 71 |
| Books - non fiction             | 22.22%    | 26 |
| Large print books – fiction     | 47.01%    | 55 |
| Large print books – non fiction | 14.53%    | 17 |
| Books in community languages    | 0.00%     | 0  |
| Audio books (Recorded Books)    | 15.38%    | 18 |
| Other (please specify)          | 3.42%     | 4  |
| Total Respondents: 117          |           |    |