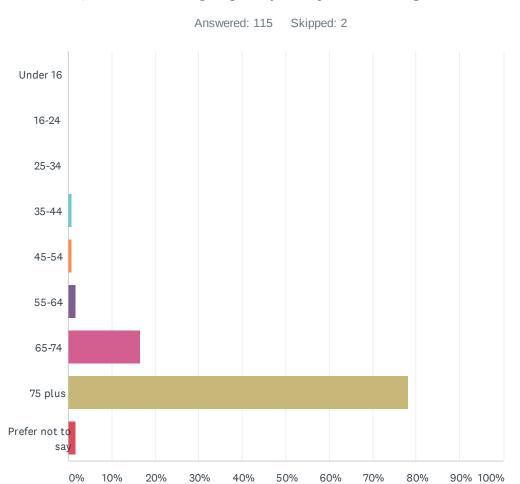

### Q13 Which age group do you belong to?

| ANSWER CHOICES    | RESPONSES |     |
|-------------------|-----------|-----|
| Under 16          | 0.00%     | 0   |
| 16-24             | 0.00%     | 0   |
| 25-34             | 0.00%     | 0   |
| 35-44             | 0.87%     | 1   |
| 45-54             | 0.87%     | 1   |
| 55-64             | 1.74%     | 2   |
| 65-74             | 16.52%    | 19  |
| 75 plus           | 78.26%    | 90  |
| Prefer not to say | 1.74%     | 2   |
| TOTAL             |           | 115 |