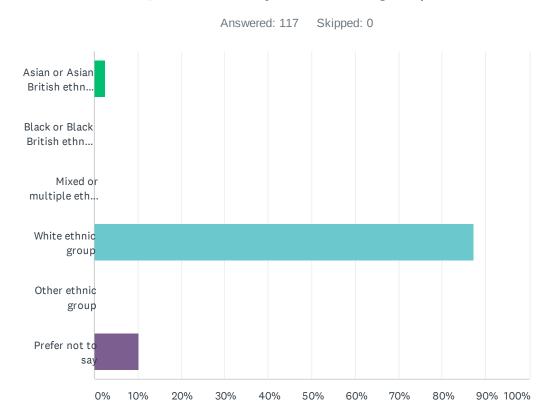

### Q15 What is your ethnic group?

| ANSWER CHOICES                      | RESPONSES  |
|-------------------------------------|------------|
| Asian or Asian British ethnic group | 2.56% 3    |
| Black or Black British ethnic group | 0.00%      |
| Mixed or multiple ethnic group      | 0.00%      |
| White ethnic group                  | 87.18% 102 |
| Other ethnic group                  | 0.00%      |
| Prefer not to say                   | 10.26% 12  |
| TOTAL                               | 117        |