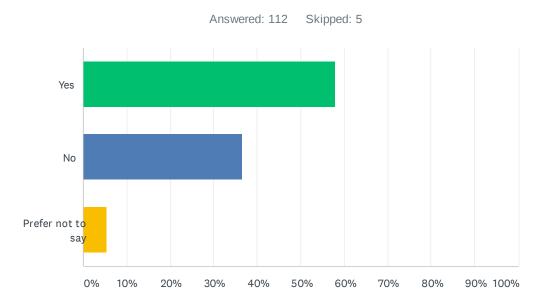

# Q14 Do you have a disability, long-term illness or health problem (12 months or more) which limits your daily activities or the work you can do?

| ANSWER CHOICES    | RESPONSES |
|-------------------|-----------|
| Yes               | 58.04% 65 |
| No                | 36.61% 41 |
| Prefer not to say | 5.36% 6   |
| TOTAL             | 112       |