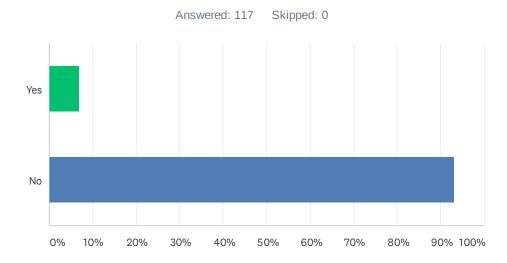

### Q3 Do you use any online library services at home?

| ANSWER CHOICES | RESPONSES |     |
|----------------|-----------|-----|
| Yes            | 6.84%     | 8   |
| No             | 93.16%    | 109 |
| TOTAL          |           | 117 |