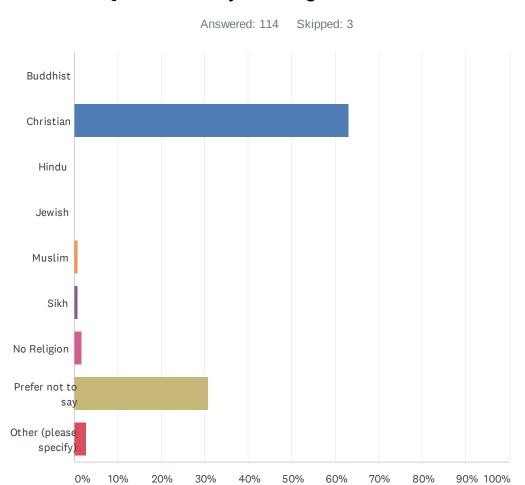

### Q21 What is your religion or belief?

| ANSWER CHOICES         | RESPONSES |     |
|------------------------|-----------|-----|
| Buddhist               | 0.00%     | 0   |
| Christian              | 63.16%    | 72  |
| Hindu                  | 0.00%     | 0   |
| Jewish                 | 0.00%     | 0   |
| Muslim                 | 0.88%     | 1   |
| Sikh                   | 0.88%     | 1   |
| No Religion            | 1.75%     | 2   |
| Prefer not to say      | 30.70%    | 35  |
| Other (please specify) | 2.63%     | 3   |
| TOTAL                  |           | 114 |