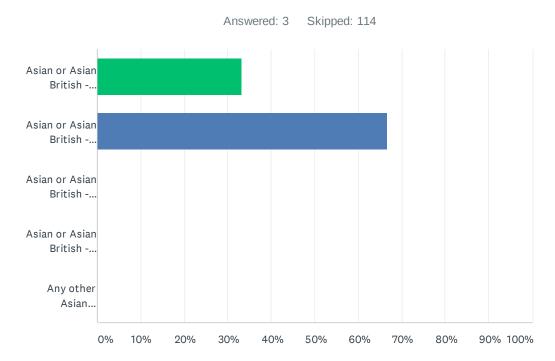

### Q16 What is your ethnic group?

| ANSWER CHOICES                                    | RESPONSES |   |
|---------------------------------------------------|-----------|---|
| Asian or Asian British - Indian                   | 33.33%    | 1 |
| Asian or Asian British - Pakistani                | 66.67%    | 2 |
| Asian or Asian British - Bangladeshi              | 0.00%     | 0 |
| Asian or Asian British - Chinese                  | 0.00%     | 0 |
| Any other Asian background (Please specify below) | 0.00%     | 0 |
| TOTAL                                             |           | 3 |